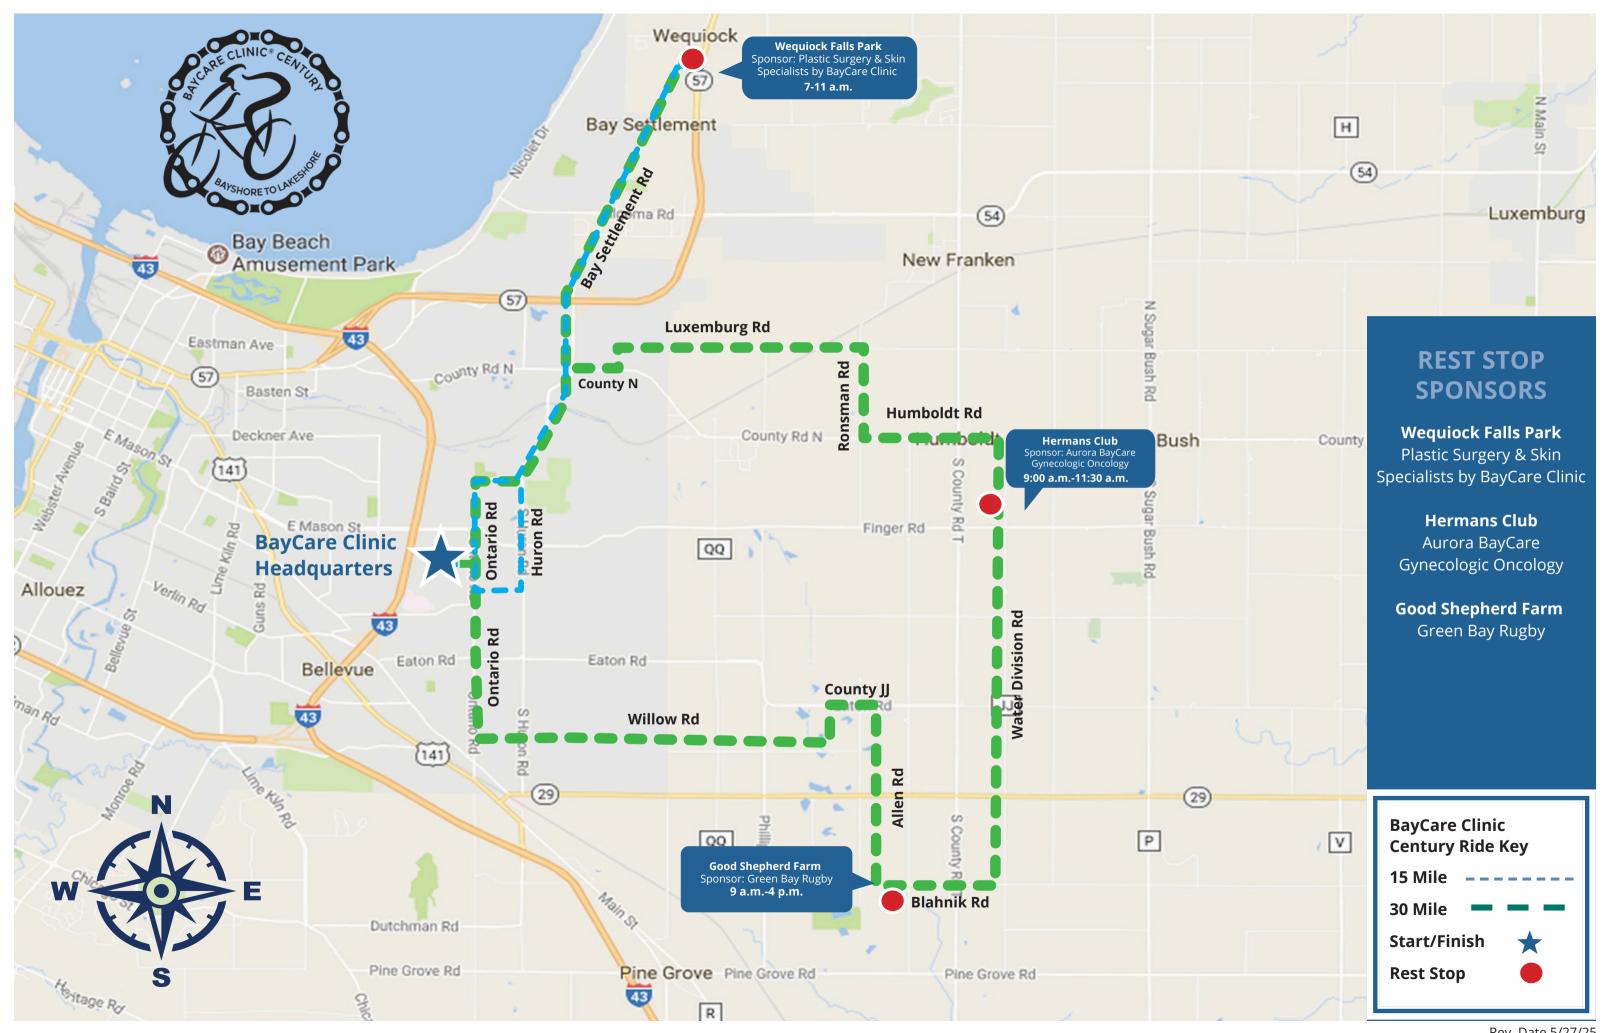

| 15 MILE ROUTE |                                                                |      |  |
|---------------|----------------------------------------------------------------|------|--|
| TURN          | STREET                                                         | MILE |  |
| START         | BAYCARE CLINIC CORPORATE HEADQUARTERS                          | 0.0  |  |
| Right         | Kepler Drive                                                   | 0.0  |  |
| Right         | Lowell Drive                                                   | 0.1  |  |
| Left          | Ontario Road                                                   | 0.6  |  |
| Right         | Sitka Street                                                   | 1.6  |  |
| Left          | Huron Road (becomes Bay Settlement Road)                       | 2.1  |  |
| REST STOP     | WEQUIOCK FALLS PARK   3426 Bay Settlement Rd, Green Bay        | 7.7  |  |
| Left/South    | Bay Settlement Road (becomes Huron Road)                       | 7.7  |  |
| Right         | Yeager Drive                                                   | 14.5 |  |
| Right         | Ontario Road                                                   | 15.0 |  |
| Left          | Lowell Drive                                                   | 15.2 |  |
| Left          | Walker Drive                                                   | 15.3 |  |
| Right         | Kepler Drive (becomes Kepler Drive near the hospital entrance) | 16.1 |  |
| FINISH        | BAYCARE CLINIC CORPORATE HEADQUARTERS                          | 16.1 |  |

### **REST STOPS**

#### Weguiock Falls Park

All riders will take their first break at this beloved Brown County park just north of Green Bay. Explore Wequiock Falls! *Licensed athletic trainer & mechanical support available.* 

#### **Hermans Club**

The 30-mile riders will take a break at this old-school social club east of Green Bay.

### **Good Shepherd Farm**

Last call! This picturesque farm roughly 10 miles from the finish welcomes 30-, 60- and 100-mile riders. *Licensed athletic trainer available*.

| 30 Mile Route  |                                                                |      |
|----------------|----------------------------------------------------------------|------|
| TURN           | STREET                                                         | MILE |
| START          | BAYCARE CLINIC CORPORATE HEADQUARTERS                          | 0.0  |
| Right          | Kepler Drive                                                   | 0.0  |
| Right          | Lowell Drive                                                   | 0.1  |
| Left           | Ontario Road                                                   | 0.6  |
| Right          | Sitka Street                                                   | 1.6  |
| Left           | Huron Road (becomes Bay Settlement Road)                       | 2.1  |
| REST STOP      | WEQUIOCK FALLS PARK   3426 Bay Settlement Rd, Green Bay        | 7.7  |
| Left/South     | Bay Settlement Road                                            | 7.7  |
| Left           | County N / Humboldt Road                                       | 11.7 |
| Left           | Spartan Road                                                   | 12.0 |
| Right          | Luxemburg Road                                                 | 12.2 |
| Right          | Ronsman Road                                                   | 15.0 |
| Left           | Humboldt Road                                                  | 16.0 |
| Right          | S Water Division Road                                          | 17.5 |
| REST STOP      | HERMANS CLUB   5291 Finger Rd, Green Bay                       | 18.5 |
| Straight/South | Water Division Road                                            | 18.5 |
| Right          | Blahnik Road                                                   | 22.5 |
| REST STOP      | GOOD SHEPHERD FARM   4988 Blahnik Rd, Denmark                  | 23.3 |
| Left/West      | Blahnik Road                                                   | 23.3 |
| Right          | Allen Road                                                     | 23.5 |
| Left           | Eaton Road/County JJ                                           | 25.5 |
| Left           | Buyarski Road                                                  | 26.0 |
| Right          | Willow Road                                                    | 26.5 |
| Right          | Ontario Road                                                   | 30.5 |
| Left           | Lowell Drive                                                   | 32.6 |
| Left           | Walker Drive                                                   | 32.7 |
| Right          | Kepler Drive (becomes Kepler Drive near the hospital entrance) | 33.5 |
| FINISH         | BAYCARE CLINIC CORPORATE HEADQUARTERS                          | 33.5 |